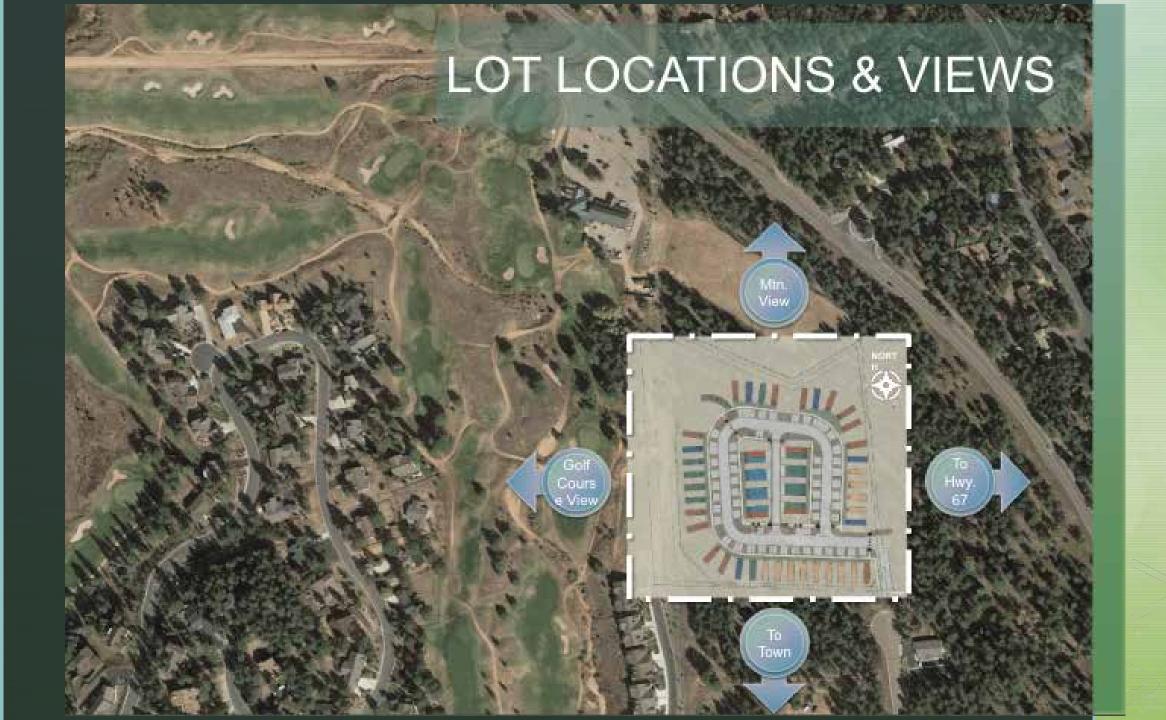

### Step 1 - Reserve your lot today!

Ask to reserve your lot and choose a model.

New Models arriving January 2022.
Currently 1 model on display.

Our first sites will be ready on Jan of 2022!

Homes require a 12 month lead-time