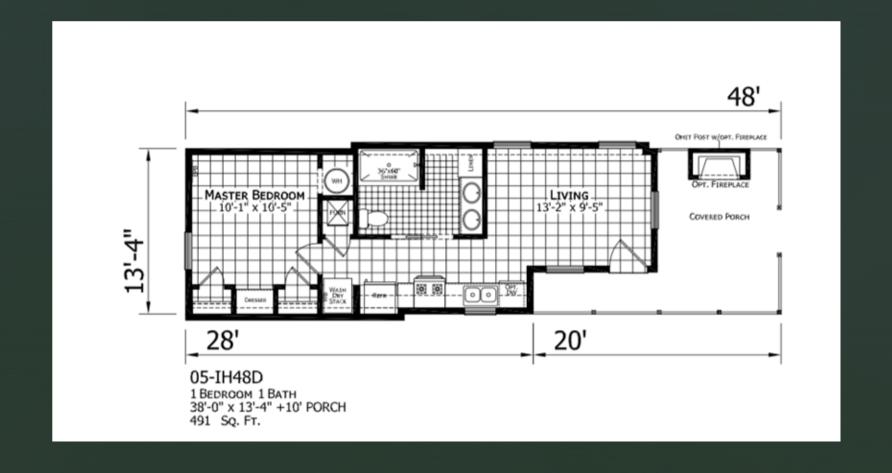

ster to build than site-built homes.
- Home loans for modular home are the same a site-built homes.
- Insurance and Taxes on modular homes are the same as site-built homes.
- Modular homes can be built to withstand 175-mph winds and code specific snow loads.
- Modular homes can be placed on crawl spaces and basements.

### Gorgeous Modular homes to choose from







### Model C Cardinal



### Construction Progress





















### Modular homes are not like they used to be!

Choose from 6 comfortable floor plans.

Floor plans are approx. 505 sq ft. (not including porches)

Choose Duplex with Garage

5 foot crawl space for single homes







# 1 Bedroom & Living room B - Bluebird



## 1 Bedroom large living room C - Cardinal



### 1 Bedroom & Living room side entrance D -Duck



### Master Bedroom plus Den E - Eagle



### Master Bedroom plus Bedroom #2 F -Falcon



# Living room and Kitchen open floor plan X - Hawk



### 520 porch 1 bedroom



### 520 Duplex with 500 Sq feet garages