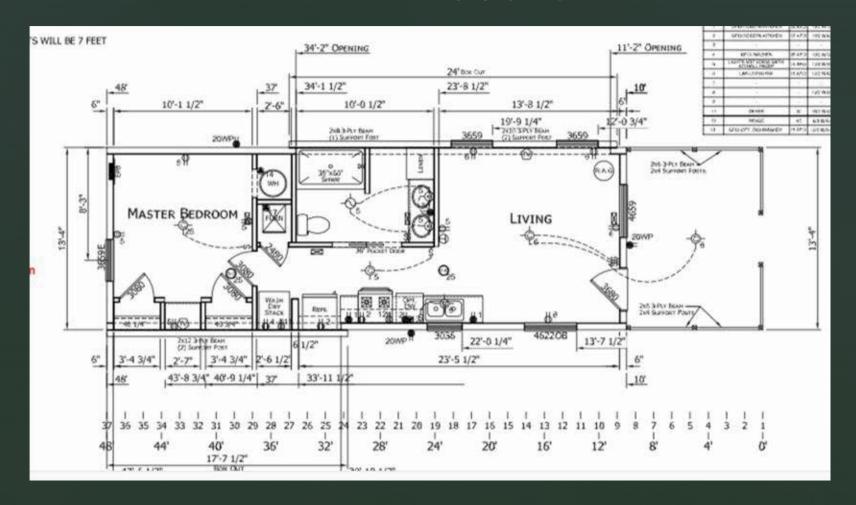

t counterparts.
- Modular homes are permanent structures

   "real property".
- Modular homes are faster to build than site-built homes.
- Home loans for modular home are the same a site-built homes.
- Insurance and Taxes on modular homes are the same as site-built homes.
- Modular homes can be built to withstand 175-mph winds and code specific snow loads.
- Modular homes can be placed on crawl spaces and basements.

### Gorgeous Modular homes to choose from







### Model C Cardinal



### Construction Progress





















### Modular homes are not like they used to be!

Choose from 6 comfortable floor plans.

Floor plans are approx. 505 sq ft. (not including porches)

Choose Duplex with Garage

5 foot crawl space for single homes







# 1 Bedroom & Living room B - Bluebird



## 1 Bedroom large living room C - Cardinal



### 1 Bedroom & Living room side entrance D -Duck



### Master Bedroom plus Den E - Eagle



### Master Bedroom plus Bedroom #2 F -Falcon



# Living room and Kitchen open floor plan X - Hawk



### 520 porch 1 bedroom



### 520 Duplex with 500 Sq feet garages