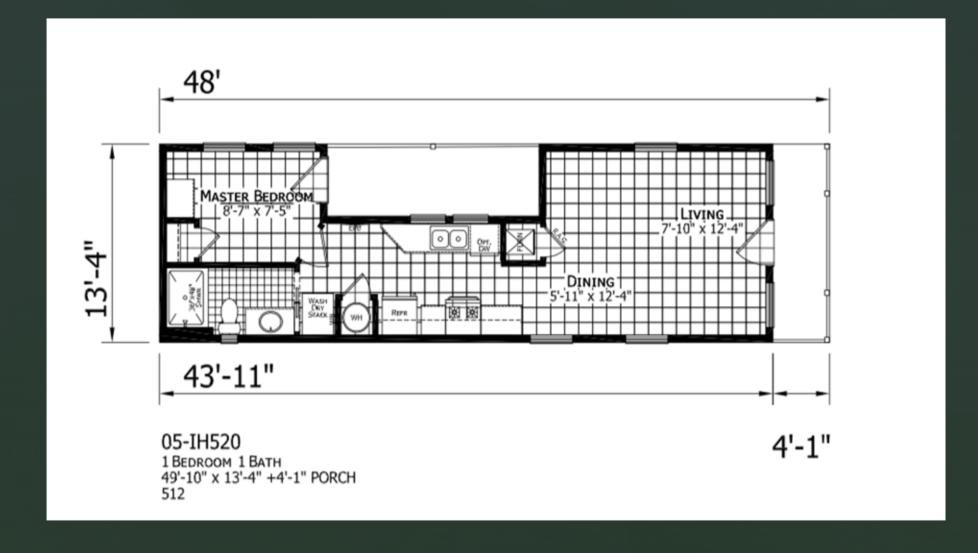

s.
- Modular homes can be built to withstand 175-mph winds and code specific snow loads.
- Modular homes can be placed on crawl spaces and basements.

### Gorgeous Modular homes to choose from







### Model C Cardinal



### Construction Progress





















### Modular homes are not like they used to be!

Choose from 6 comfortable floor plans.

Floor plans are approx. 505 sq ft. (not including porches)

Choose Duplex with Garage

5 foot crawl space for single homes







# 1 Bedroom & Living room B - Bluebird



## 1 Bedroom large living room C - Cardinal



### 1 Bedroom & Living room side entrance D -Duck



### Master Bedroom plus Den E - Eagle



### Master Bedroom plus Bedroom #2 F -Falcon



# Living room and Kitchen open floor plan X - Hawk



### 520 porch 1 bedroom



### 520 Duplex with 500 Sq feet garages