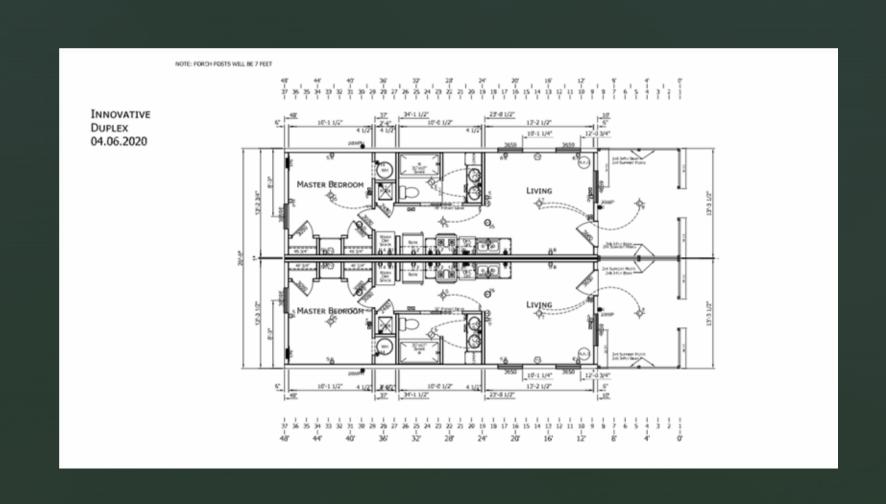

d 175-mph winds and code specific snow loads.
- Modular homes can be placed on crawl spaces and basements.

### Gorgeous Modular homes to choose from







### Model C Cardinal



### Construction Progress





















### Modular homes are not like they used to be!

Choose from 6 comfortable floor plans.

Floor plans are approx. 505 sq ft. (not including porches)

Choose Duplex with Garage

5 foot crawl space for single homes







# 1 Bedroom & Living room B - Bluebird



## 1 Bedroom large living room C - Cardinal



### 1 Bedroom & Living room side entrance D -Duck



### Master Bedroom plus Den E - Eagle



### Master Bedroom plus Bedroom #2 F -Falcon



# Living room and Kitchen open floor plan X - Hawk



### 520 porch 1 bedroom



### 520 Duplex with 500 Sq feet garages