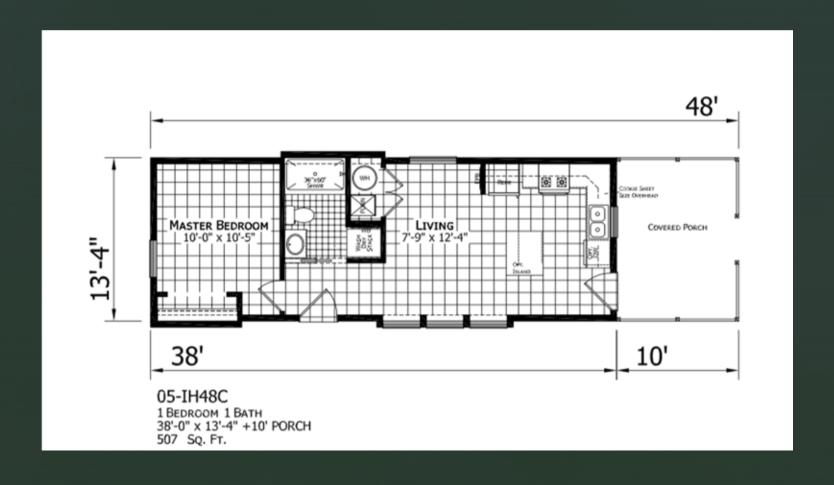

tructures

   "real property".
- Modular homes are faster to build than site-built homes.
- Home loans for modular home are the same a site-built homes.
- Insurance and Taxes on modular homes are the same as site-built homes.
- Modular homes can be built to withstand 175-mph winds and code specific snow loads.
- Modular homes can be placed on crawl spaces and basements.

### Gorgeous Modular homes to choose from







### Model C Cardinal



### Construction Progress





















### Modular homes are not like they used to be!

Choose from 6 comfortable floor plans.

Floor plans are approx. 505 sq ft. (not including porches)

Choose Duplex with Garage

5 foot crawl space for single homes







# 1 Bedroom & Living room B - Bluebird



## 1 Bedroom large living room C - Cardinal



### 1 Bedroom & Living room side entrance D -Duck



### Master Bedroom plus Den E - Eagle



### Master Bedroom plus Bedroom #2 F -Falcon



# Living room and Kitchen open floor plan X - Hawk



### 520 porch 1 bedroom



### 520 Duplex with 500 Sq feet garages