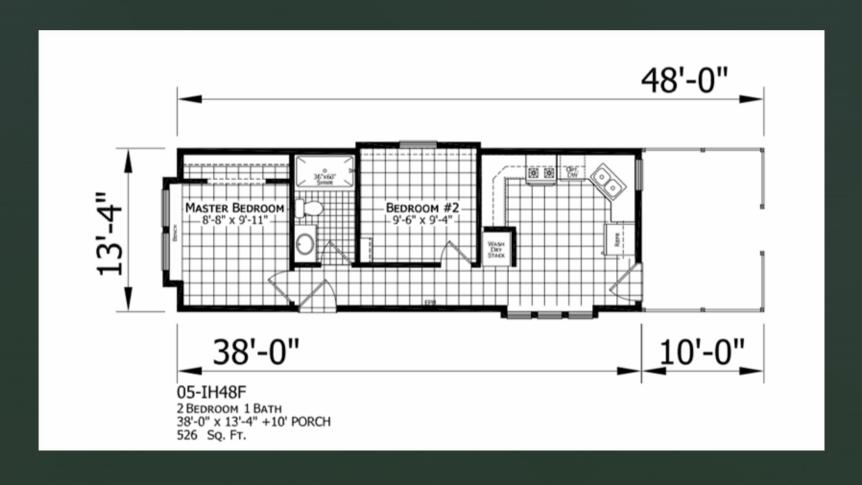

ilt homes.
- Insurance and Taxes on modular homes are the same as site-built homes.
- Modular homes can be built to withstand 175-mph winds and code specific snow loads.
- Modular homes can be placed on crawl spaces and basements.

### Gorgeous Modular homes to choose from







### Model C Cardinal



### Construction Progress





















### Modular homes are not like they used to be!

Choose from 6 comfortable floor plans.

Floor plans are approx. 505 sq ft. (not including porches)

Choose Duplex with Garage

5 foot crawl space for single homes







# 1 Bedroom & Living room B - Bluebird



## 1 Bedroom large living room C - Cardinal



### 1 Bedroom & Living room side entrance D -Duck



### Master Bedroom plus Den E - Eagle



### Master Bedroom plus Bedroom #2 F -Falcon



# Living room and Kitchen open floor plan X - Hawk



### 520 porch 1 bedroom



### 520 Duplex with 500 Sq feet garages