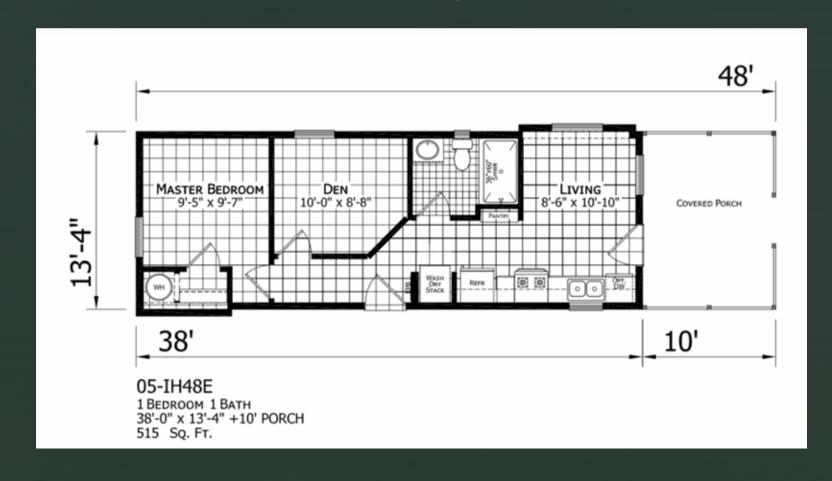

me loans for modular home are the same a site-built homes.
- Insurance and Taxes on modular homes are the same as site-built homes.
- Modular homes can be built to withstand 175-mph winds and code specific snow loads.
- Modular homes can be placed on crawl spaces and basements.

### Gorgeous Modular homes to choose from







### Model C Cardinal



### Construction Progress





















### Modular homes are not like they used to be!

Choose from 6 comfortable floor plans.

Floor plans are approx. 505 sq ft. (not including porches)

Choose Duplex with Garage

5 foot crawl space for single homes







# 1 Bedroom & Living room B - Bluebird



## 1 Bedroom large living room C - Cardinal



### 1 Bedroom & Living room side entrance D -Duck



### Master Bedroom plus Den E - Eagle



### Master Bedroom plus Bedroom #2 F -Falcon



# Living room and Kitchen open floor plan X - Hawk



### 520 porch 1 bedroom



### 520 Duplex with 500 Sq feet garages