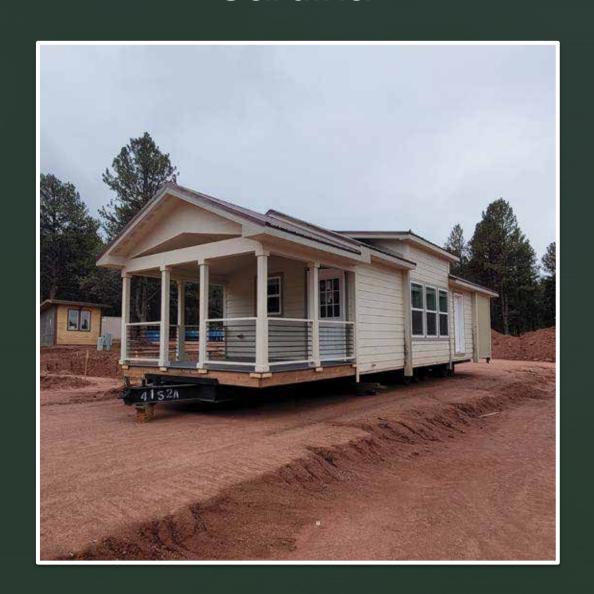

rve your lot today!

Ask to reserve your lot and choose a model.

New Models arriving January 2022.
Currently 1 model on display.

Our first sites will be ready on Jan of 2022!

Homes require a 12 month lead-time



#### Quality of life, Affordable price

- Modular homes appraise the same as their site-built counterparts.
- Modular homes are permanent structures

   "real property".
- Modular homes are faster to build than site-built homes.
- Home loans for modular home are the same a site-built homes.
- Insurance and Taxes on modular homes are the same as site-built homes.
- Modular homes can be built to withstand 175-mph winds and code specific snow loads.
- Modular homes can be placed on crawl spaces and basements.

### Gorgeous Modular homes to choose from







### Model C Cardinal



### Construction Progress





















### Modular homes are not like they used to be!

Choose from 6 comfortable floor plans.

Floor plans are approx. 505 sq ft. (not including porches)

Choose Duplex with Garage

5 foot crawl space for single homes







# 1 Bedroom & Living room B - Bluebird



## 1 Bedroom large living room C - Cardinal



### 1 Bedroom & Living room side entrance D -Duck



### Master Bedroom plus Den E - Eagle



### Master Bedroom plus Bedroom #2 F -Falcon



# Living room and Kitchen open floor plan X - Hawk



### 520 porch 1 bedroom



### 520 Duplex with 500 Sq feet garages