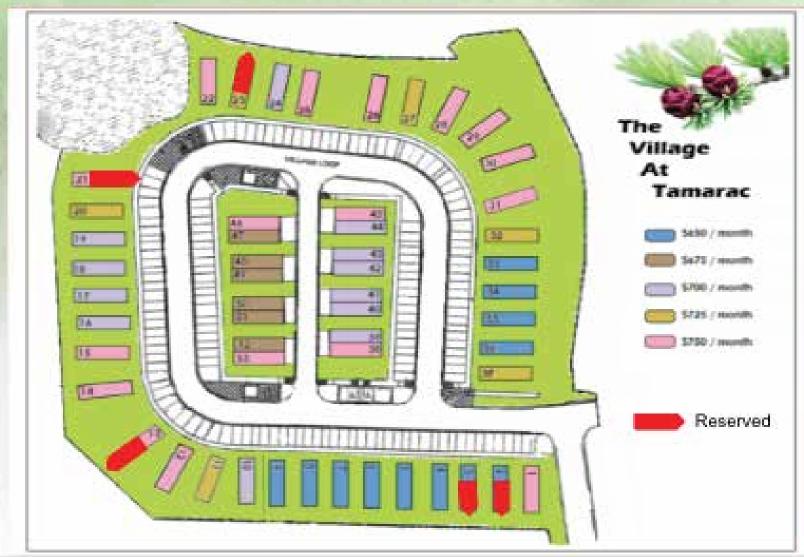

### Step 1 - Reserve your lot today!

Ask to reserve your lot and choose a model.

New Models arriving January 2022.
Currently 1 model on display.

Our first sites will be ready on Jan of 2022!

Homes require a 12 month lead-time