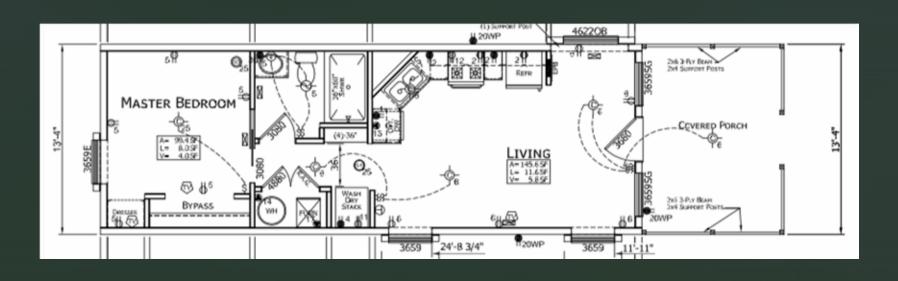

the same as site-built homes.
- Modular homes can be built to withstand 175-mph winds and code specific snow loads.
- Modular homes can be placed on crawl spaces and basements.

### Gorgeous Modular homes to choose from







### Model C Cardinal



### Construction Progress





















### Modular homes are not like they used to be!

Choose from 6 comfortable floor plans.

Floor plans are approx. 505 sq ft. (not including porches)

Choose Duplex with Garage

5 foot crawl space for single homes







# 1 Bedroom & Living room B - Bluebird



## 1 Bedroom large living room C - Cardinal



### 1 Bedroom & Living room side entrance D -Duck



### Master Bedroom plus Den E - Eagle



### Master Bedroom plus Bedroom #2 F -Falcon



# Living room and Kitchen open floor plan X - Hawk



### 520 porch 1 bedroom



### 520 Duplex with 500 Sq feet garages